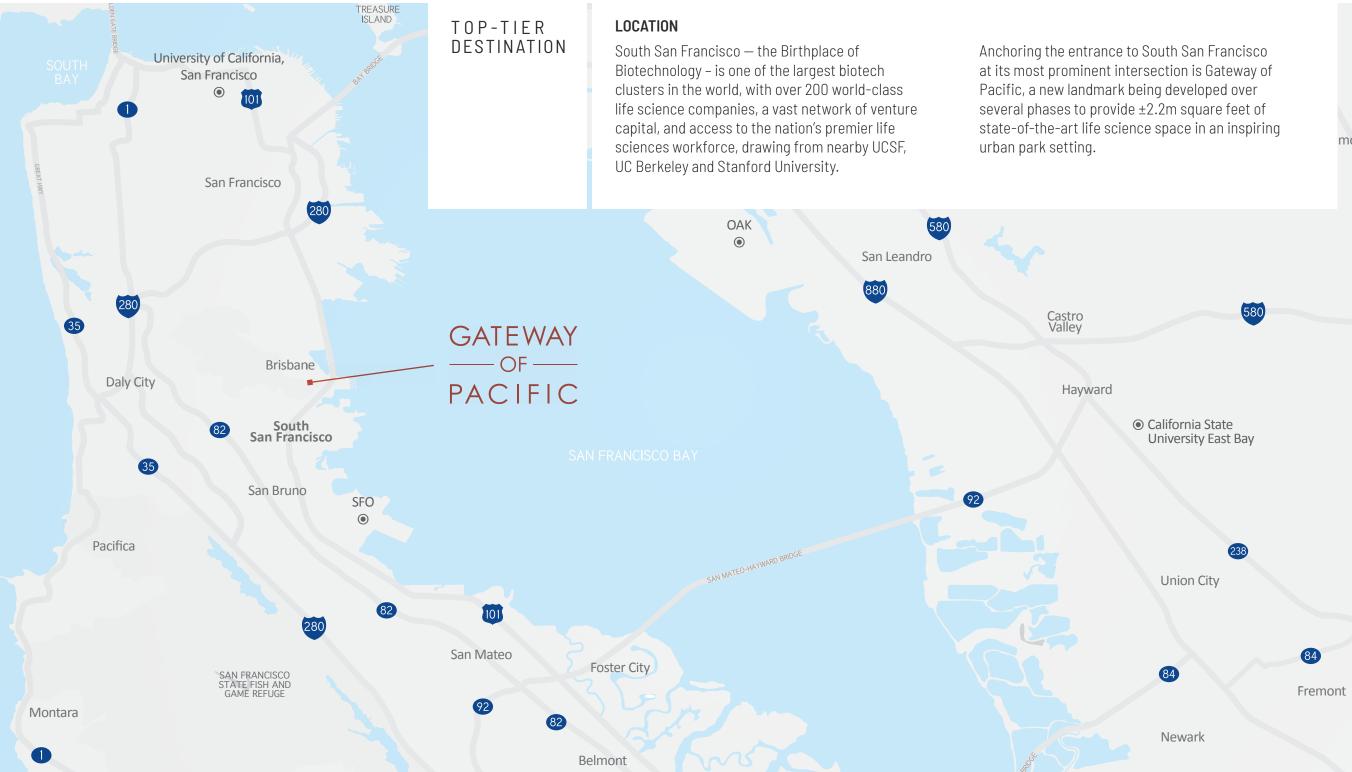

# GATEWAY OF PACIFIC III

700 Gateway Boulevard South San Francisco, CA

Total ±360,000 SF | Available 220,000 SF | TI Ready NOW

GΟΡ C A M P U S O V E R V I E W

> GOP I ±510,000 Leased

GOP II ±440,000 Leased

GOP III ±360,000

Available Now 220,000

GOP IV ±405,000 Shovel Ready

GOP V ±320,000 TI Ready