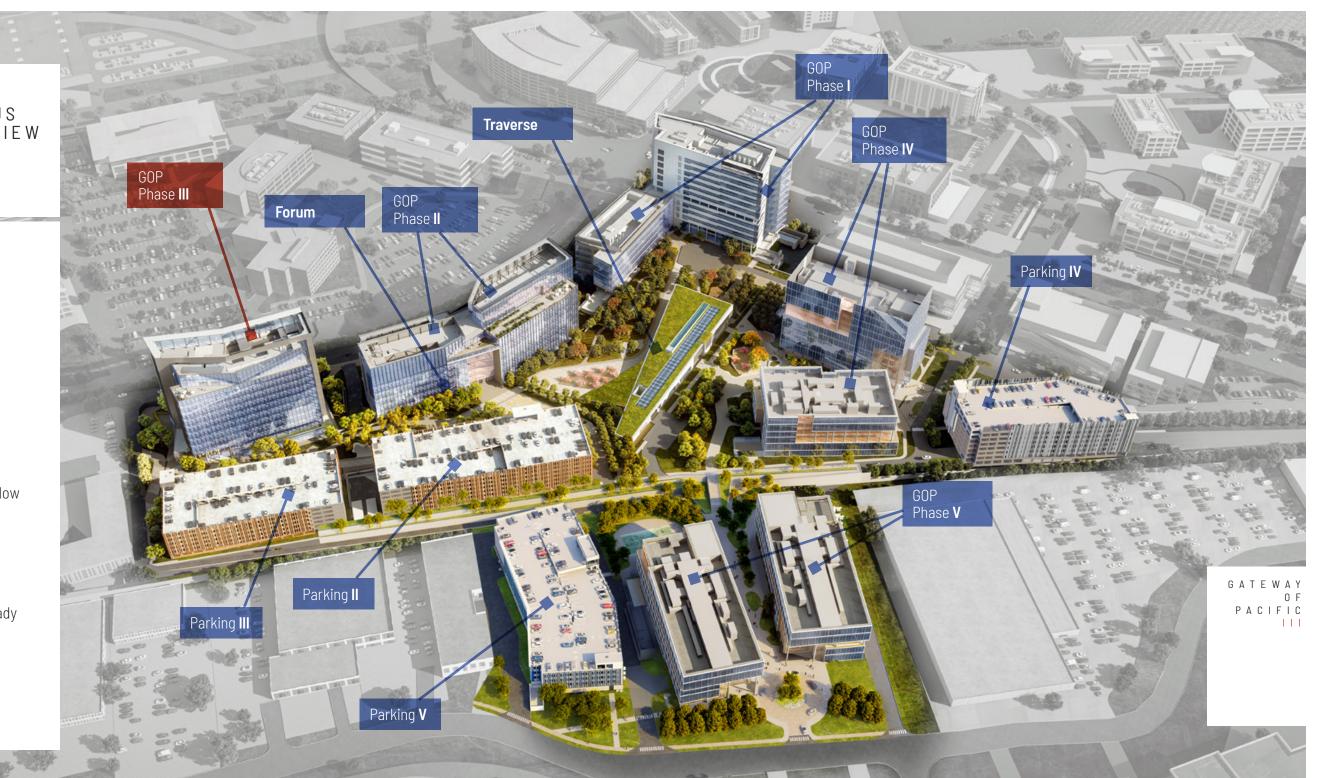

# GATEWAY OF PACIFIC III

700 Gateway Boulevard South San Francisco, CA

Total ±360,000 SF | Available 220,000 SF | TI Ready NOW

GΟΡ C A M P U S O V E R V I E W

> GOP I ±510,000 Leased

GOP II ±440,000 Leased

GOP III ±360,000

Available Now 220,000

GOP IV ±405,000 Shovel Ready

GOP V ±320,000 TI Ready

### GATEWAY OF PACIFIC III CONCEPTUAL FLOOR PLAN

G A T E W A Y O F P A C I F I C