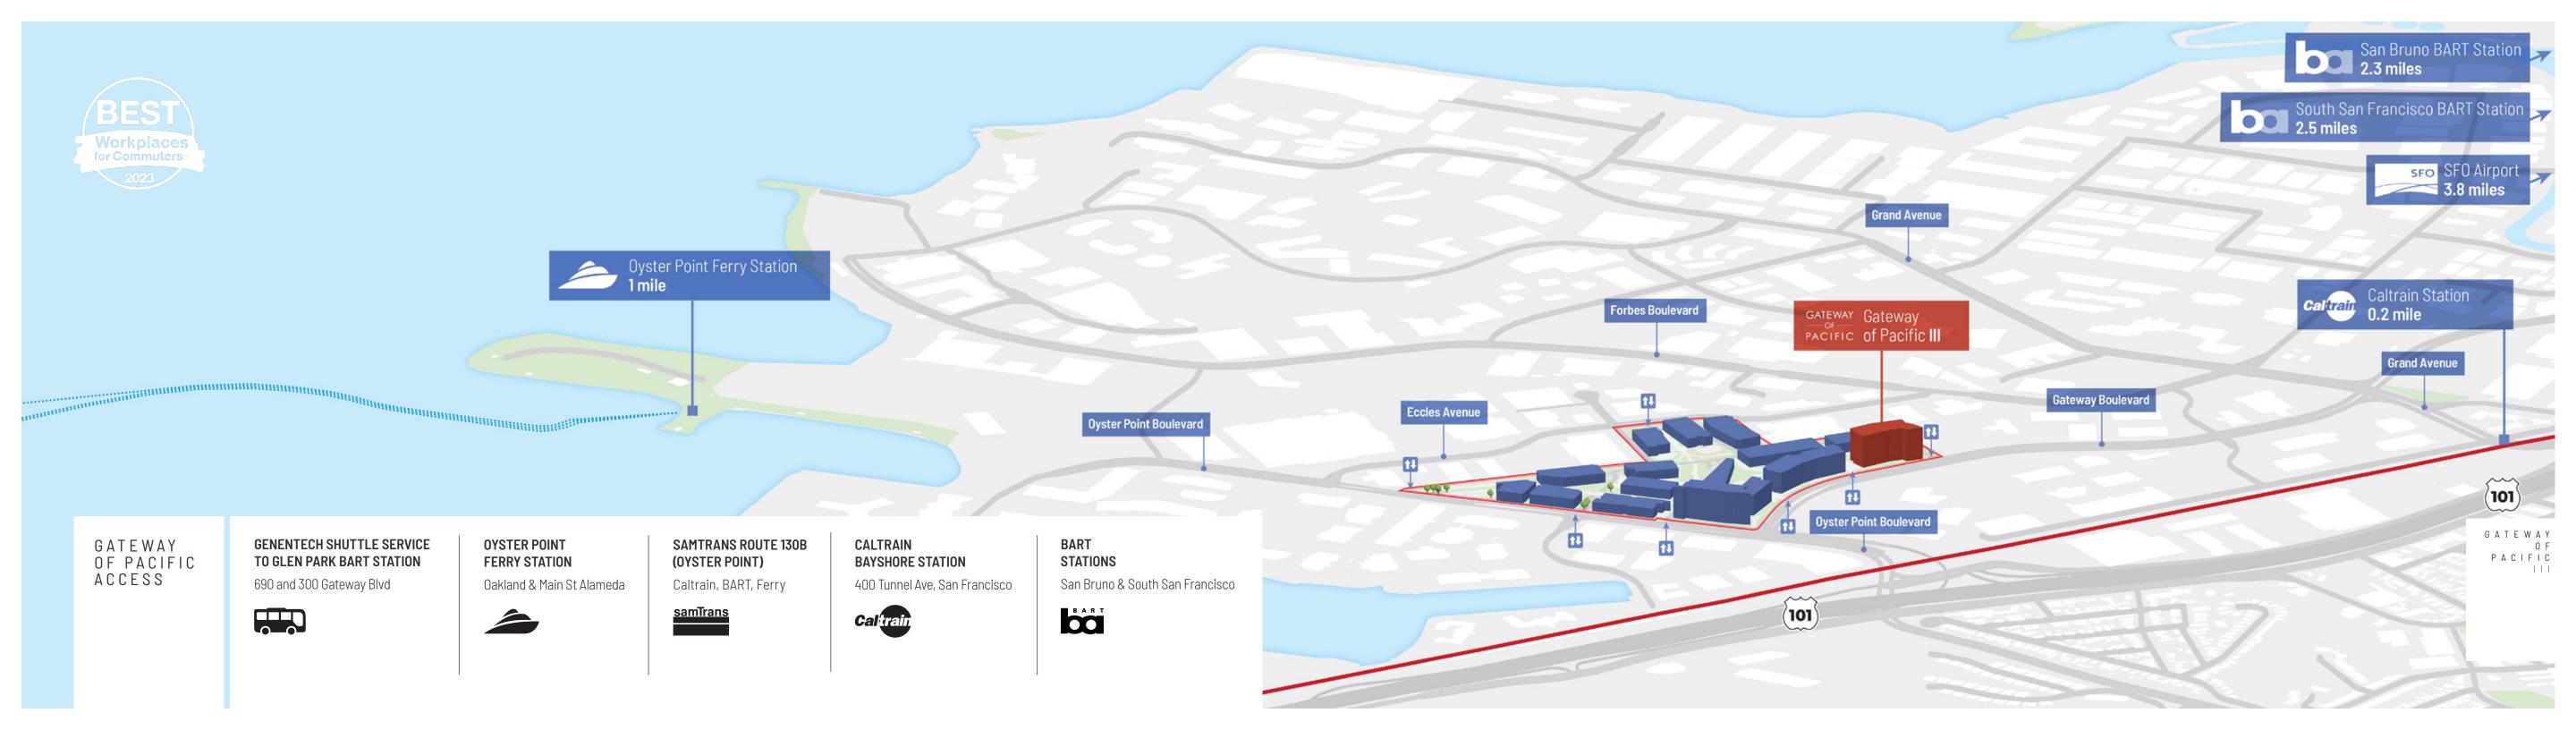

# GATEWAY OF PACIFIC III

700 Gateway Boulevard South San Francisco, CA

Total ±360,000 SF | Available 220,000 SF | TI Ready NOW

GΟΡ C A M P U S O V E R V I E W

> GOP I ±510,000 Leased

GOP II ±440,000 Leased

GOP III ±360,000

Available Now 220,000

GOP IV ±405,000 Shovel Ready

GOP V ±320,000 TI Ready